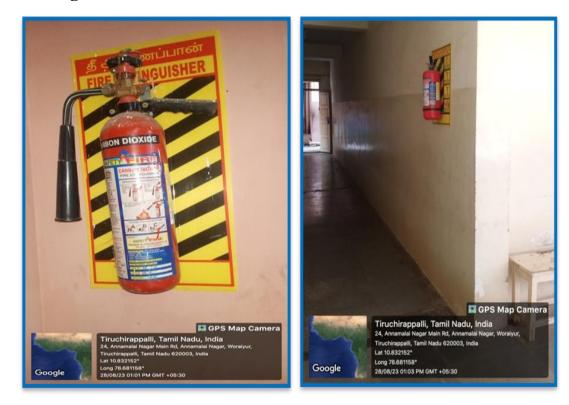

#### FIRE EXTINGUISHER DETAILS

NAAC - Cycle IV SSR

#### NAAC - Cycle IV SSR

FIRE EXTINGUISHER DETAILS