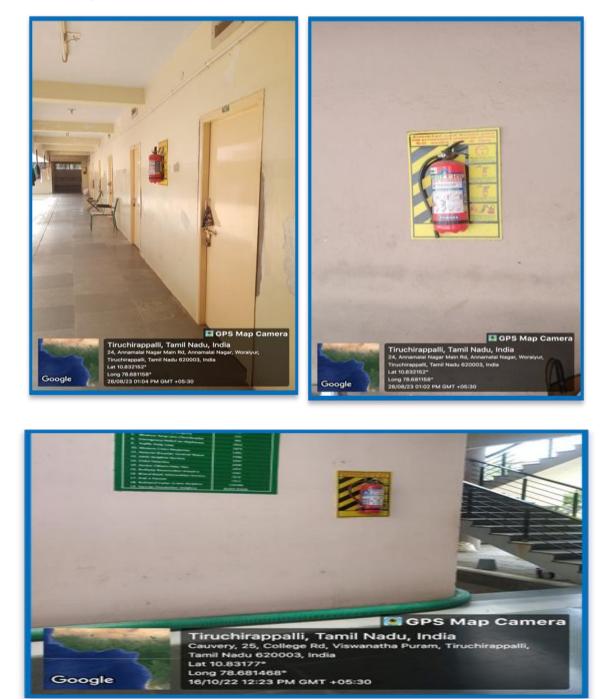

#### FIRE EXTINGUISHER DETAILS

NAAC - Cycle IV SSR

# Fire Hose Reel and Fire Extinguishers installed at strategic locations in the campus



Annamalai Nagar, Tiruchirappalli - 620 018, Tamil Nadu, South India. Website : cauverycollege.ac.in S Phone : 0431 - 2763939, 2751232 🖶 Fax : 0431 - 2751234 Email : cauverycollege\_try@rediffmail.com, principal@cauverycollege.ac.in



NAAC Accreditation III Cycle : A Grade (CGPA 3.41 out of 4) Tiruchirappalli - 620018, Tamil Nadu, India

## **CRITERION IV**

#### NAAC - Cycle IV SSR

FIRE EXTINGUISHER DETAILS

## **Fire Extinguishers**







NAAC Accreditation III Cycle : A Grade (CGPA 3.41 out of 4) Tiruchirappalli - 620018, Tamil Nadu, India

NAAC - Cycle IV SSR

## **CRITERION IV**

## FIRE EXTINGUISHER DETAILS

## Fire Extinguishers in Hostel