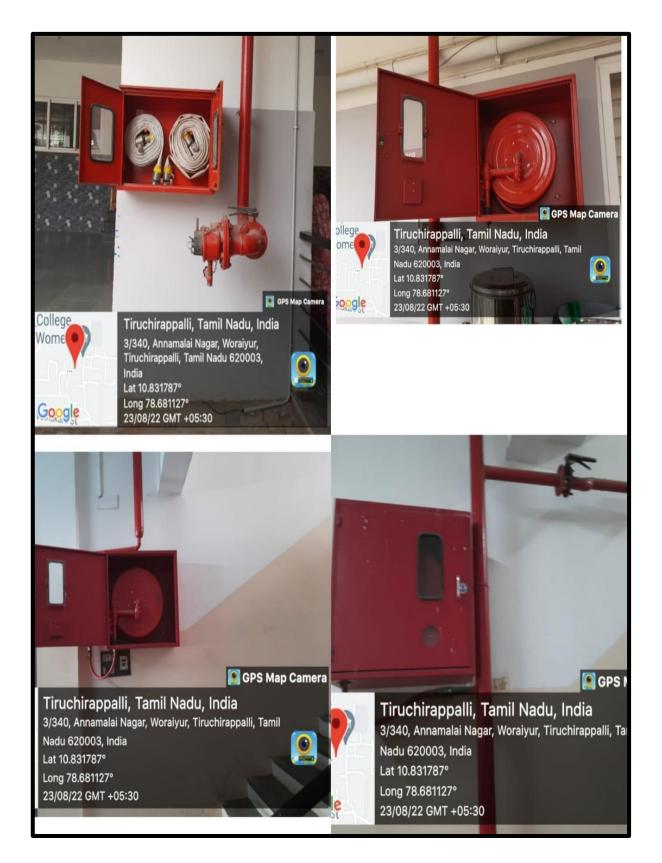

# Fire Hose Reel and Fire Extinguishers installed at strategic locations in the campus

Annamalai Nagar, Tiruchirappalli - 620 018, Tamil Nadu, South India. Website : cauverycollege.ac.in S Phone : 0431 - 2763939, 2751232 🖶 Fax : 0431 - 2751234 Email : cauverycollege\_try@rediffmail.com, principal@cauverycollege.ac.in